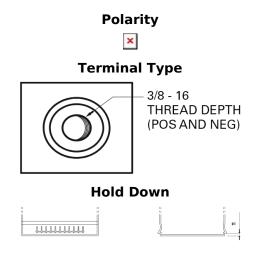

## Maxxima TX900

| Part number         | TX900           |
|---------------------|-----------------|
| Technology          | AGM             |
| EAN/GTIN            | 3661024056588   |
| Voltage             | 12 V            |
| Capacity            | 50.0 Ah         |
| CCA                 | 800 A           |
| Length              | 260 mm          |
| Width               | 173 mm          |
| Height              | 206 mm          |
| Box size            | G34             |
| Polarity            | ETN 9           |
| Terminal Type       | SAE S 3/8" side |
|                     | Terminal        |
| Hold Down           | B7              |
| Weights (subject of | 17.90 kg        |
| variation)          |                 |