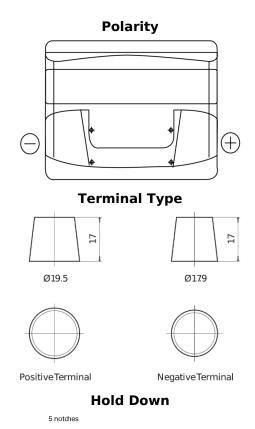

## **Standard CC440**

| Part number                    | CC440         |
|--------------------------------|---------------|
| Technology                     | Flooded       |
| EAN/GTIN                       | 3661024014786 |
| Voltage                        | 12 V          |
| Capacity                       | 44.0 Ah       |
| CCA                            | 360 A         |
| Length                         | 207 mm        |
| Width                          | 175 mm        |
| Height                         | 190 mm        |
| Box size                       | L01           |
| Polarity                       | ETN 0         |
| Terminal Type                  | EN taper post |
| Hold Down                      | B13           |
| Weights (subject of variation) | 11.10 kg      |