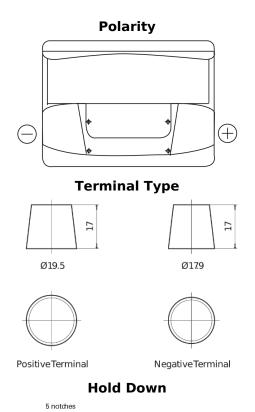

## Standard CC550

| Part number                    | CC550         |
|--------------------------------|---------------|
| Technology                     | Flooded       |
| EAN/GTIN                       | 3661024014809 |
| Voltage                        | 12 V          |
| Capacity                       | 55.0 Ah       |
| CCA                            | 460 A         |
| Length                         | 242 mm        |
| Width                          | 175 mm        |
| Height                         | 190 mm        |
| Box size                       | L02           |
| Polarity                       | ETN 0         |
| Terminal Type                  | EN taper post |
| Hold Down                      | B13           |
| Weights (subject of variation) | 13.50 kg      |