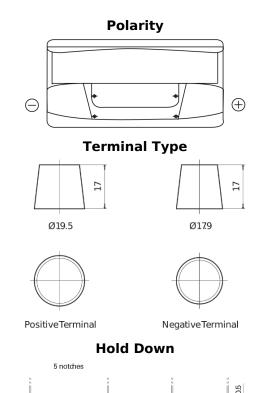

## **Standard CC900**

| Part number                    | CC900         |
|--------------------------------|---------------|
| Technology                     | Flooded       |
| EAN/GTIN                       | 3661024014830 |
| Voltage                        | 12 V          |
| Capacity                       | 90.0 Ah       |
| CCA                            | 720 A         |
| Length                         | 353 mm        |
| Width                          | 175 mm        |
| Height                         | 190 mm        |
| Box size                       | L05           |
| Polarity                       | ETN 0         |
| Terminal Type                  | EN taper post |
| Hold Down                      | B13           |
| Weights (subject of variation) | 20.50 kg      |