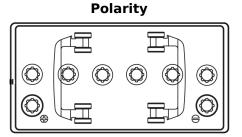

## Endurance+PRO Gel CD851T

| Part number         | CD851T        |
|---------------------|---------------|
| Technology          | GEL           |
| EAN/GTIN            | 3661024017008 |
| Voltage             | 12 V          |
| Capacity            | 85.0 Ah       |
| CCA                 | 350 A         |
| Length              | 349 mm        |
| Width               | 175 mm        |
| Height              | 235 mm        |
| Box size            | D02           |
| Polarity            | ETN 1         |
| Terminal Type       | EN taper post |
| Hold Down           | B0            |
| Weights (subject of | 29.50 kg      |
| variation)          |               |
|                     |               |