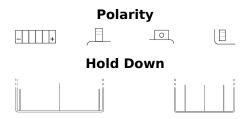

## **Conventional U1R-11**

| Part number                    | U1R-11        |
|--------------------------------|---------------|
| Technology                     | Flooded       |
| EAN/GTIN                       | 3661024033633 |
| Voltage                        | 12 V          |
| Capacity                       | 30 Ah         |
| CCA                            | 300 A         |
| Length                         | 195 mm        |
| Width                          | 130 mm        |
| Height                         | 180 mm        |
| Box size                       | C69           |
| Polarity                       | ETN 0         |
| Terminal Type                  | M11           |
| Hold Down                      | В0            |
| Weights (subject of variation) | 9.20 kg       |