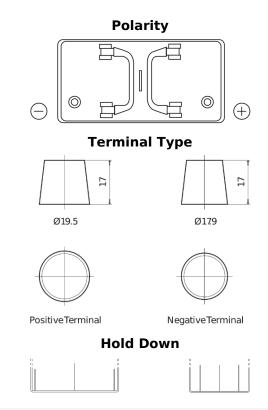

## PowerPRO CF1250

| Death and an a                 | CE12E0        |
|--------------------------------|---------------|
| Part number                    | CF1250        |
| Technology                     | Flooded       |
| EAN/GTIN                       | 3661024017060 |
| Voltage                        | 12 V          |
| Capacity                       | 125.0 Ah      |
| CCA                            | 850 A         |
| Length                         | 349 mm        |
| Width                          | 175 mm        |
| Height                         | 285 mm        |
| Box size                       | D03           |
| Polarity                       | ETN 0         |
| Terminal Type                  | EN taper post |
| Hold Down                      | В0            |
| Weights (subject of variation) | 31.00 kg      |