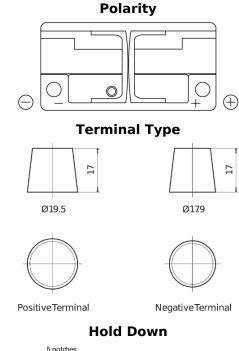

## Power DB1100

| Part number                    | DB1100        |
|--------------------------------|---------------|
| Technology                     | Flooded       |
| EAN/GTIN                       | 3661024026239 |
| Voltage                        | 12 V          |
| Capacity                       | 110.0 Ah      |
| CCA                            | 850 A         |
| Length                         | 392 mm        |
| Width                          | 175 mm        |
| Height                         | 190 mm        |
| Box size                       | L06           |
| Polarity                       | ETN 0         |
| Terminal Type                  | EN taper post |
| Hold Down                      | B13           |
| Weights (subject of variation) | 26.30 kg      |