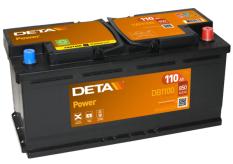

## Power DB1100

| Part number                    | DB1100        |
|--------------------------------|---------------|
| Technology                     | Flooded       |
| EAN/GTIN                       | 3661024026239 |
| Voltage                        | 12 V          |
| Capacity                       | 110.0 Ah      |
| CCA                            | 850 A         |
| Length                         | 392 mm        |
| Width                          | 175 mm        |
| Height                         | 190 mm        |
| Box size                       | L06           |
| Polarity                       | ETN 0         |
| Terminal Type                  | EN taper post |
| Hold Down                      | B13           |
| Weights (subject of variation) | 26.30 kg      |