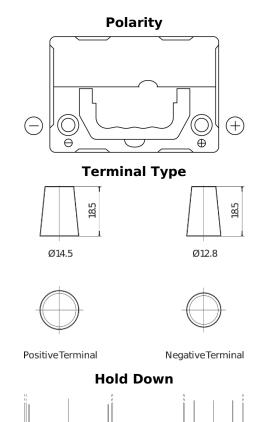

## Power DB356

| Part number                    | DB356          |
|--------------------------------|----------------|
| Technology                     | Flooded        |
| EAN/GTIN                       | 3661024024334  |
| Voltage                        | 12 V           |
| Capacity                       | 35.0 Ah        |
| CCA                            | 240 A          |
| Length                         | 187 mm         |
| Width                          | 127 mm         |
| Height                         | 220 mm         |
| Box size                       | B19            |
| Polarity                       | ETN 0          |
| Terminal Type                  | JIS taper post |
| Hold Down                      | В0             |
| Weights (subject of variation) | 8.90 kg        |