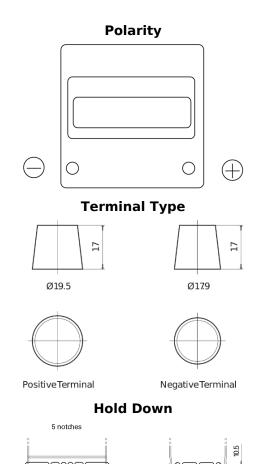

## Power DB440

| Part number                    | DB440         |
|--------------------------------|---------------|
| Technology                     | Flooded       |
| EAN/GTIN                       | 3661024024501 |
| Voltage                        | 12 V          |
| Capacity                       | 44.0 Ah       |
| CCA                            | 400 A         |
| Length                         | 175 mm        |
| Width                          | 175 mm        |
| Height                         | 190 mm        |
| Box size                       | L00           |
| Polarity                       | ETN 0         |
| Terminal Type                  | EN taper post |
| Hold Down                      | B13           |
| Weights (subject of variation) | 10.70 kg      |