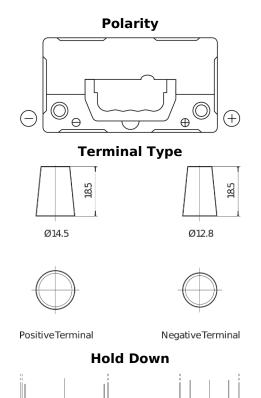

## Power DB456

| Part number                    | DB456          |
|--------------------------------|----------------|
| Technology                     | Flooded        |
| EAN/GTIN                       | 3661024024358  |
| Voltage                        | 12 V           |
| Capacity                       | 45.0 Ah        |
| CCA                            | 330 A          |
| Length                         | 237 mm         |
| Width                          | 127 mm         |
| Height                         | 227 mm         |
| Box size                       | B24            |
| Polarity                       | ETN 0          |
| Terminal Type                  | JIS taper post |
| Hold Down                      | В0             |
| Weights (subject of variation) | 11.40 kg       |