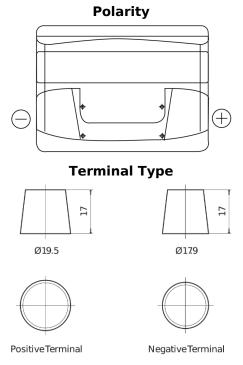

## Power DB500

| Part number                    | DB500         |
|--------------------------------|---------------|
| Technology                     | Flooded       |
| EAN/GTIN                       | 3661024024518 |
| Voltage                        | 12 V          |
| Capacity                       | 50.0 Ah       |
| CCA                            | 450 A         |
| Length                         | 207 mm        |
| Width                          | 175 mm        |
| Height                         | 190 mm        |
| Box size                       | L01           |
| Polarity                       | ETN 0         |
| Terminal Type                  | EN taper post |
| Hold Down                      | B13           |
| Weights (subject of variation) | 12.20 kg      |