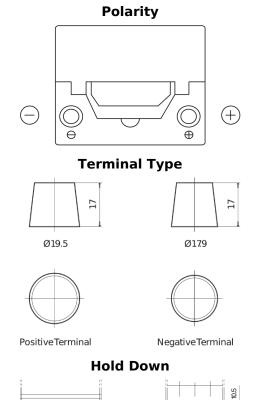

## Power DB504

| Part number                    | DB504         |
|--------------------------------|---------------|
| Technology                     | Flooded       |
| EAN/GTIN                       | 3661024024402 |
| Voltage                        | 12 V          |
| Capacity                       | 50.0 Ah       |
| CCA                            | 360 A         |
| Length                         | 200 mm        |
| Width                          | 173 mm        |
| Height                         | 222 mm        |
| Box size                       | D20           |
| Polarity                       | ETN 0         |
| Terminal Type                  | EN taper post |
| Hold Down                      | Korean B1     |
| Weights (subject of variation) | 12.90 kg      |