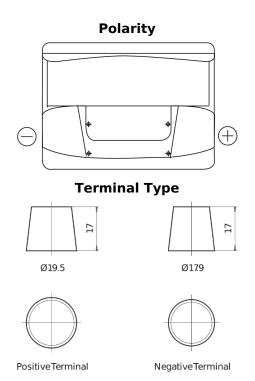

## Power DB602

| Part number                    | DB602         |
|--------------------------------|---------------|
| Technology                     | Flooded       |
| EAN/GTIN                       | 3661024024631 |
| Voltage                        | 12 V          |
| Capacity                       | 60.0 Ah       |
| CCA                            | 540 A         |
| Length                         | 242 mm        |
| Width                          | 175 mm        |
| Height                         | 175 mm        |
| Box size                       | LB2           |
| Polarity                       | ETN 0         |
| Terminal Type                  | EN taper post |
| Hold Down                      | B13           |
| Weights (subject of variation) | 12.90 kg      |