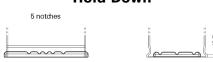

## Power DB602

| Part number                    | DB602         |
|--------------------------------|---------------|
| Technology                     | Flooded       |
| EAN/GTIN                       | 3661024024631 |
| Voltage                        | 12 V          |
| Capacity                       | 60.0 Ah       |
| CCA                            | 540 A         |
| Length                         | 242 mm        |
| Width                          | 175 mm        |
| Height                         | 175 mm        |
| Box size                       | LB2           |
| Polarity                       | ETN 0         |
| Terminal Type                  | EN taper post |
| Hold Down                      | B13           |
| Weights (subject of variation) | 12.90 kg      |

## **Hold Down**

Design, features and specifications are subject to change without notice. We disclaim any representation or warranty, express or implied, concerning the data or recommendations, and in no event shall be liable for any loss or damage claimed to have arisen as a result. Some products may not be available in your local market.