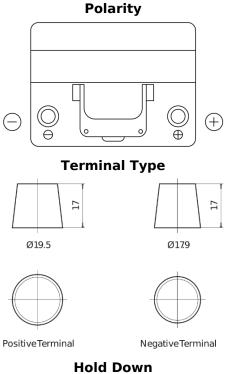

## **Power DB604**

| Part number                    | DB604         | Pola             |
|--------------------------------|---------------|------------------|
| Technology                     | Flooded       |                  |
| EAN/GTIN                       | 3661024024419 |                  |
| Voltage                        | 12 V          |                  |
| Capacity                       | 60.0 Ah       |                  |
| CCA                            | 480 A         |                  |
| Length                         | 230 mm        |                  |
| Width                          | 173 mm        | Termin           |
| Height                         | 222 mm        |                  |
| Box size                       | D23           | 17               |
| Polarity                       | ETN 0         |                  |
| Terminal Type                  | EN taper post | Ø19.5            |
| Hold Down                      | Korean B1     |                  |
| Weights (subject of variation) | 14.60 kg      |                  |
|                                |               | PositiveTerminal |