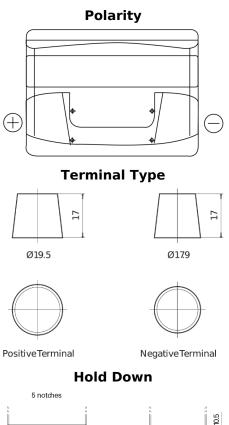

## **Power DB621**

| Part number                    | DB621         |  |
|--------------------------------|---------------|--|
| Technology                     | Flooded       |  |
| EAN/GTIN                       | 3661024024549 |  |
| Voltage                        | 12 V          |  |
| Capacity                       | 62.0 Ah       |  |
| CCA                            | 540 A         |  |
| Length                         | 242 mm        |  |
| Width                          | 175 mm        |  |
| Height                         | 190 mm        |  |
| Box size                       | L02           |  |
| Polarity                       | ETN 1         |  |
| Terminal Type                  | EN taper post |  |
| Hold Down                      | B13           |  |
| Weights (subject of variation) | 14.20 kg      |  |
|                                |               |  |