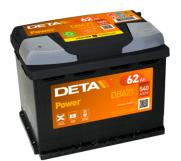

## **Power DB621**

| Part number                    | DB621         |  |
|--------------------------------|---------------|--|
| Technology                     | Flooded       |  |
| EAN/GTIN                       | 3661024024549 |  |
| Voltage                        | 12 V          |  |
| Capacity                       | 62.0 Ah       |  |
| CCA                            | 540 A         |  |
| Length                         | 242 mm        |  |
| Width                          | 175 mm        |  |
| Height                         | 190 mm        |  |
| Box size                       | L02           |  |
| Polarity                       | ETN 1         |  |
| Terminal Type                  | EN taper post |  |
| Hold Down                      | B13           |  |
| Weights (subject of variation) | 14.20 kg      |  |
|                                |               |  |