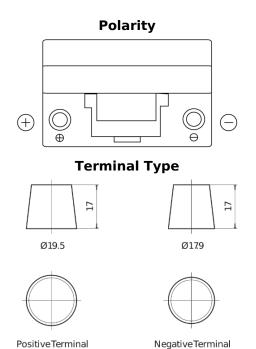

## Power DB705

| Part number                    | DB705         |
|--------------------------------|---------------|
| Technology                     | Flooded       |
| EAN/GTIN                       | 3661024024440 |
| Voltage                        | 12 V          |
| Capacity                       | 70.0 Ah       |
| CCA                            | 540 A         |
| Length                         | 270 mm        |
| Width                          | 173 mm        |
| Height                         | 222 mm        |
| Box size                       | D26           |
| Polarity                       | ETN 1         |
| Terminal Type                  | EN taper post |
| Hold Down                      | Korean B1+B6  |
| Weights (subject of variation) | 16.10 kg      |