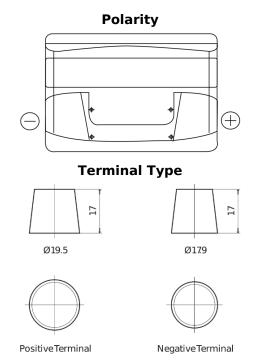

## Power DB712

| Part number                    | DB712         |
|--------------------------------|---------------|
| Technology                     | Flooded       |
| EAN/GTIN                       | 3661024024648 |
| Voltage                        | 12 V          |
| Capacity                       | 71.0 Ah       |
| CCA                            | 670 A         |
| Length                         | 278 mm        |
| Width                          | 175 mm        |
| Height                         | 175 mm        |
| Box size                       | LB3           |
| Polarity                       | ETN 0         |
| Terminal Type                  | EN taper post |
| Hold Down                      | B13           |
| Weights (subject of variation) | 15.30 kg      |