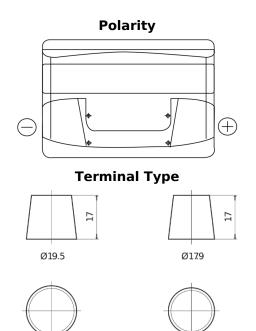

## Power DB740

| Part number                    | DB740         |
|--------------------------------|---------------|
| Technology                     | Flooded       |
| EAN/GTIN                       | 3661024024556 |
| Voltage                        | 12 V          |
| Capacity                       | 74.0 Ah       |
| CCA                            | 680 A         |
| Length                         | 278 mm        |
| Width                          | 175 mm        |
| Height                         | 190 mm        |
| Box size                       | L03           |
| Polarity                       | ETN 0         |
| Terminal Type                  | EN taper post |
| Hold Down                      | B13           |
| Weights (subject of variation) | 16.60 kg      |

## **Hold Down**

**NegativeTerminal** 

PositiveTerminal

Design, features and specifications are subject to change without notice. We disclaim any representation or warranty, express or implied, concerning the data or recommendations, and in no event shall be liable for any loss or damage claimed to have arisen as a result. Some products may not be available in your local market.