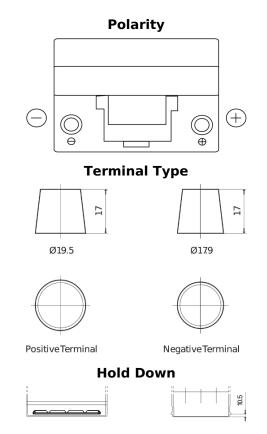

## **Product overview**

**Batteries for Cars** 

| Part number                    | DB954         |
|--------------------------------|---------------|
| Technology                     | Flooded       |
| EAN/GTIN                       | 3661024024457 |
| Voltage                        | 12 V          |
| Capacity                       | 95.0 Ah       |
| CCA                            | 760 A         |
| Length                         | 306 mm        |
| Width                          | 173 mm        |
| Height                         | 222 mm        |
| Box size                       | D31           |
| Polarity                       | ETN 0         |
| Terminal Type                  | EN taper post |
| Hold Down                      | Korean B1     |
| Weights (subject of variation) | 20.60 kg      |