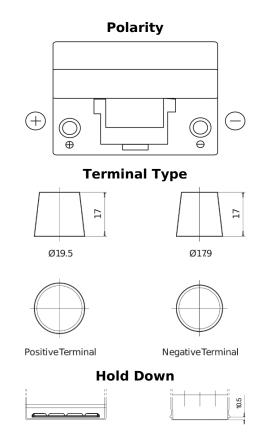

## Power DB955

| Part number                    | DB955         |
|--------------------------------|---------------|
| Technology                     | Flooded       |
| EAN/GTIN                       | 3661024024464 |
| Voltage                        | 12 V          |
| Capacity                       | 95.0 Ah       |
| CCA                            | 760 A         |
| Length                         | 306 mm        |
| Width                          | 173 mm        |
| Height                         | 222 mm        |
| Box size                       | D31           |
| Polarity                       | ETN 1         |
| Terminal Type                  | EN taper post |
| Hold Down                      | Korean B1     |
| Weights (subject of variation) | 20.60 kg      |