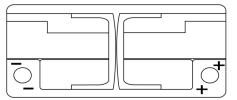

## **Terminal Type**

PositiveTerminal

Ø17.9

17

NegativeTerminal

Hold Down

Design, features and specifications are subject to change without notice. We disclaim any representation or warranty, express or implied, concerning the data or recommendations, and in no event shall be liable for any loss or damage claimed to have arisen as a result. Some products may not be available in your local market.