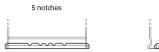

## **AGM DK620**

| Part number                    | DK620         |
|--------------------------------|---------------|
| Technology                     | AGM           |
| EAN/GTIN                       | 3661024027113 |
| Voltage                        | 12 V          |
| Capacity                       | 62.0 Ah       |
| CCA                            | 680 A         |
| Length                         | 242 mm        |
| Width                          | 175 mm        |
| Height                         | 190 mm        |
| Box size                       | L02           |
| Polarity                       | ETN 0         |
| Terminal Type                  | EN taper post |
| Hold Down                      | B13           |
| Weights (subject of variation) | 17.90 kg      |