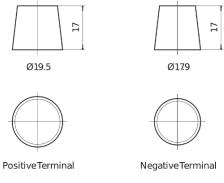

## **AGM DK720**

| Part number                    | DK720         |
|--------------------------------|---------------|
| Technology                     | AGM           |
| EAN/GTIN                       | 3661024027120 |
| Voltage                        | 12 V          |
| Capacity                       | 72.0 Ah       |
| CCA                            | 760 A         |
| Length                         | 278 mm        |
| Width                          | 175 mm        |
| Height                         | 190 mm        |
| Box size                       | L03           |
| Polarity                       | ETN 0         |
| Terminal Type                  | EN taper post |
| Hold Down                      | B13           |
| Weights (subject of variation) | 20.60 kg      |