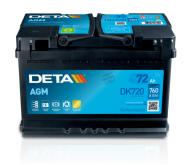

## **AGM DK720**

| Part number                    | DK720         |
|--------------------------------|---------------|
| Technology                     | AGM           |
| EAN/GTIN                       | 3661024027120 |
| Voltage                        | 12 V          |
| Capacity                       | 72.0 Ah       |
| CCA                            | 760 A         |
| Length                         | 278 mm        |
| Width                          | 175 mm        |
| Height                         | 190 mm        |
| Box size                       | L03           |
| Polarity                       | ETN 0         |
| Terminal Type                  | EN taper post |
| Hold Down                      | B13           |
| Weights (subject of variation) | 20.60 kg      |