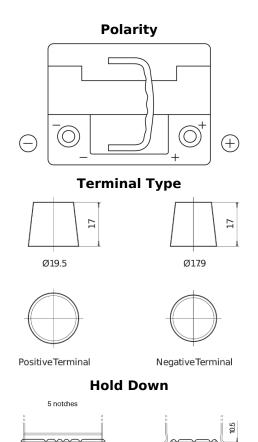

## EFB DL550

| S  | €            |
|----|--------------|
|    | EFB COLORADO |
| C. |              |

| Part number                    | DL550         |
|--------------------------------|---------------|
| Technology                     | EFB           |
| EAN/GTIN                       | 3661024026444 |
| Voltage                        | 12 V          |
| Capacity                       | 55.0 Ah       |
| CCA                            | 540 A         |
| Length                         | 207 mm        |
| Width                          | 175 mm        |
| Height                         | 190 mm        |
| Box size                       | L01           |
| Polarity                       | ETN 0         |
| Terminal Type                  | EN taper post |
| Hold Down                      | B13           |
| Weights (subject of variation) | 14.10 kg      |
| •                              |               |