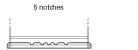

## **EFB DL600**

| Part number                    | DL600         |
|--------------------------------|---------------|
| Technology                     | EFB           |
| EAN/GTIN                       | 3661024025683 |
| Voltage                        | 12 V          |
| Capacity                       | 60.0 Ah       |
| CCA                            | 640 A         |
| Length                         | 242 mm        |
| Width                          | 175 mm        |
| Height                         | 190 mm        |
| Box size                       | L02           |
| Polarity                       | ETN 0         |
| Terminal Type                  | EN taper post |
| Hold Down                      | B13           |
| Weights (subject of variation) | 17.00 kg      |