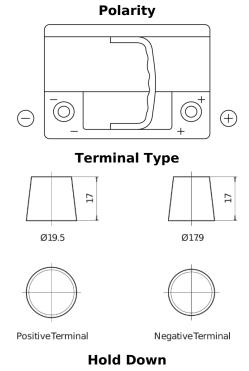

## **EFB DL600**

| Part number                    | DL600         |
|--------------------------------|---------------|
| Technology                     | EFB           |
| EAN/GTIN                       | 3661024025683 |
| Voltage                        | 12 V          |
| Capacity                       | 60.0 Ah       |
| CCA                            | 640 A         |
| Length                         | 242 mm        |
| Width                          | 175 mm        |
| Height                         | 190 mm        |
| Box size                       | L02           |
| Polarity                       | ETN 0         |
| Terminal Type                  | EN taper post |
| Hold Down                      | B13           |
| Weights (subject of variation) | 17.00 kg      |