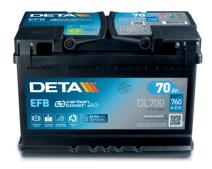

## **EFB DL700**

| Part number                    | DL700         |
|--------------------------------|---------------|
| Technology                     | EFB           |
| EAN/GTIN                       | 3661024025690 |
| Voltage                        | 12 V          |
| Capacity                       | 70.0 Ah       |
| CCA                            | 760 A         |
| Length                         | 278 mm        |
| Width                          | 175 mm        |
| Height                         | 190 mm        |
| Box size                       | L03           |
| Polarity                       | ETN 0         |
| Terminal Type                  | EN taper post |
| Hold Down                      | B13           |
| Weights (subject of variation) | 19.30 kg      |