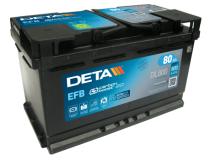

## **EFB DL800**

| Part number                    | DL800         |
|--------------------------------|---------------|
| Technology                     | EFB           |
| EAN/GTIN                       | 3661024025706 |
| Voltage                        | 12 V          |
| Capacity                       | 80.0 Ah       |
| CCA                            | 800 A         |
| Length                         | 315 mm        |
| Width                          | 175 mm        |
| Height                         | 190 mm        |
| Box size                       | L04           |
| Polarity                       | ETN 0         |
| Terminal Type                  | EN taper post |
| Hold Down                      | B13           |
| Weights (subject of variation) | 22.10 kg      |