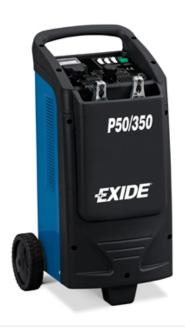

## Overview

P50/350 230V 12-24V Art.nr. 2652898

cod. 829664

Single-phase, battery charger and starter, on wheels, for charging lead-acid batteries with 12/24 V voltage and starting all kinds of cars, vans and light trucks. Equipped with selector for normal charge, quick charge (BOOST), quick start and ammeter.