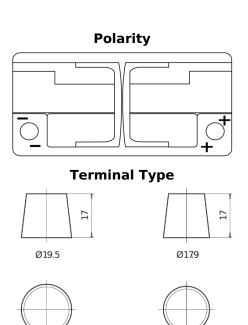

## Premium EA1000

| Part number                    | EA1000        |
|--------------------------------|---------------|
| Technology                     | Flooded       |
| EAN/GTIN                       | 3661024034258 |
| Voltage                        | 12 V          |
| Capacity                       | 100.0 Ah      |
| CCA                            | 900 A         |
| Length                         | 353 mm        |
| Width                          | 175 mm        |
| Height                         | 190 mm        |
| Box size                       | L05           |
| Polarity                       | ETN 0         |
| Terminal Type                  | EN taper post |
| Hold Down                      | B13           |
| Weights (subject<br>variation) | of 22.60 kg   |
| ,                              |               |

**Hold Down** 

NegativeTerminal

10.5

PositiveTerminal

5 notches

 $\sim\sim\sim$ 

Design, features and specifications are subject to change without notice. We disclaim any representation or warranty, express or implied, concerning the data or recommendations, and in no event shall be liable for any loss or damage claimed to have arisen as a result. Some products may not be available in your local market.