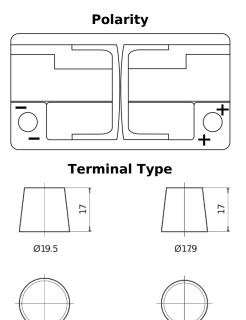

## Premium EA1050

| Part number                    | EA1050        |
|--------------------------------|---------------|
| Technology                     | Flooded       |
| EAN/GTIN                       | 3661024034302 |
| Voltage                        | 12 V          |
| Capacity                       | 105.0 Ah      |
| CCA                            | 850 A         |
| Length                         | 315 mm        |
| Width                          | 175 mm        |
| Height                         | 205 mm        |
| Box size                       | LH4           |
| Polarity                       | ETN 0         |
| Terminal Type                  | EN taper post |
| Hold Down                      | B13           |
| Weights (subject of variation) | 23.10 kg      |
|                                |               |

**Hold Down** 

NegativeTerminal

10.5

PositiveTerminal

5 notches

 $\sim$ 

Design, features and specifications are subject to change without notice. We disclaim any representation or warranty, express or implied, concerning the data or recommendations, and in no event shall be liable for any loss or damage claimed to have arisen as a result. Some products may not be available in your local market.