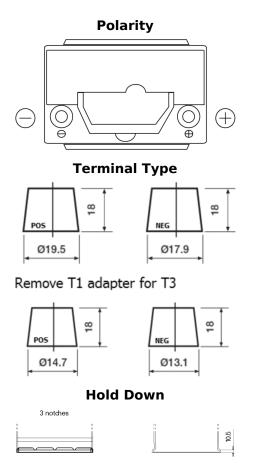

## **Premium EA456**

| Part number                    | EA456          |
|--------------------------------|----------------|
| Technology                     | Flooded        |
| EAN/GTIN                       | 3661024034128  |
| Voltage                        | 12 V           |
| Capacity                       | 45.0 Ah        |
| CCA                            | 390 A          |
| Length                         | 237 mm         |
| Width                          | 127 mm         |
| Height                         | 227 mm         |
| Box size                       | B24            |
| Polarity                       | ETN 0          |
| Terminal Type                  | JIS taper post |
| Hold Down                      | B1             |
| Weights (subject of variation) | 11.80 kg       |