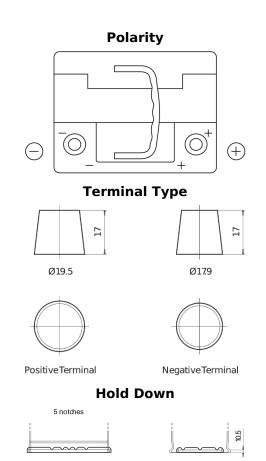

## **Premium EA472**

| Part number                    | EA472         |
|--------------------------------|---------------|
| Technology                     | Flooded       |
| EAN/GTIN                       | 3661024034265 |
| Voltage                        | 12 V          |
| Capacity                       | 47.0 Ah       |
| CCA                            | 450 A         |
| Length                         | 207 mm        |
| Width                          | 175 mm        |
| Height                         | 175 mm        |
| Box size                       | LB1           |
| Polarity                       | ETN 0         |
| Terminal Type                  | EN taper post |
| Hold Down                      | B13           |
| Weights (subject of variation) | 11.40 kg      |
|                                |               |