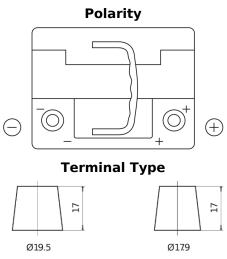

## **Premium EA530**

| Part number                    | EA530         |
|--------------------------------|---------------|
| Technology                     | Flooded       |
| EAN/GTIN                       | 3661024034203 |
| Voltage                        | 12 V          |
| Capacity                       | 53.0 Ah       |
| CCA                            | 540 A         |
| Length                         | 207 mm        |
| Width                          | 175 mm        |
| Height                         | 190 mm        |
| Box size                       | L01           |
| Polarity                       | ETN 0         |
| Terminal Type                  | EN taper post |
| Hold Down                      | B13           |
| Weights (subject of variation) | 12.70 kg      |