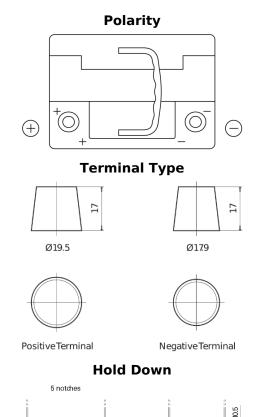

## **Premium EA601**

| Part number                    | EA601         |
|--------------------------------|---------------|
| Technology                     | Flooded       |
| EAN/GTIN                       | 3661024034234 |
| Voltage                        | 12 V          |
| Capacity                       | 60.0 Ah       |
| CCA                            | 600 A         |
| Length                         | 242 mm        |
| Width                          | 175 mm        |
| Height                         | 190 mm        |
| Box size                       | L02           |
| Polarity                       | ETN 1         |
| Terminal Type                  | EN taper post |
| Hold Down                      | B13           |
| Weights (subject of variation) | 15.00 kg      |