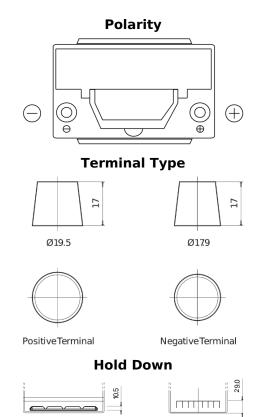

## **Premium EA754**

| Part number                    | EA754         |
|--------------------------------|---------------|
| Technology                     | Flooded       |
| EAN/GTIN                       | 3661024034166 |
| Voltage                        | 12 V          |
| Capacity                       | 75.0 Ah       |
| CCA                            | 630 A         |
| Length                         | 270 mm        |
| Width                          | 173 mm        |
| Height                         | 222 mm        |
| Box size                       | D26           |
| Polarity                       | ETN 0         |
| Terminal Type                  | EN taper post |
| Hold Down                      | Korean B1+B6  |
| Weights (subject of variation) | 17.40 kg      |