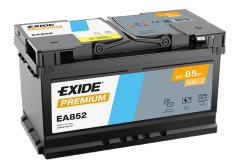

## **Premium EA852**

| Part number                    | EA852         |
|--------------------------------|---------------|
| Technology                     | Flooded       |
| EAN/GTIN                       | 3661024034296 |
| Voltage                        | 12 V          |
| Capacity                       | 85.0 Ah       |
| CCA                            | 800 A         |
| Length                         | 315 mm        |
| Width                          | 175 mm        |
| Height                         | 175 mm        |
| Box size                       | LB4           |
| Polarity                       | ETN 0         |
| Terminal Type                  | EN taper post |
| Hold Down                      | B13           |
| Weights (subject of variation) | 18.60 kg      |