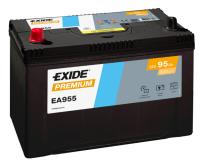

## **Premium EA955**

| Part number                    | EA955         |
|--------------------------------|---------------|
| Technology                     | Flooded       |
| EAN/GTIN                       | 3661024034197 |
| Voltage                        | 12 V          |
| Capacity                       | 95.0 Ah       |
| CCA                            | 800 A         |
| Length                         | 306 mm        |
| Width                          | 173 mm        |
| Height                         | 222 mm        |
| Box size                       | D31           |
| Polarity                       | ETN 1         |
| Terminal Type                  | EN taper post |
| Hold Down                      | Korean B1     |
| Weights (subject of variation) | 21.40 kg      |