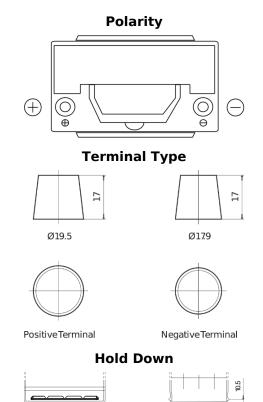

## **Premium EA955**

| Part number                    | EA955         |
|--------------------------------|---------------|
| Technology                     | Flooded       |
| EAN/GTIN                       | 3661024034197 |
| Voltage                        | 12 V          |
| Capacity                       | 95.0 Ah       |
| CCA                            | 800 A         |
| Length                         | 306 mm        |
| Width                          | 173 mm        |
| Height                         | 222 mm        |
| Box size                       | D31           |
| Polarity                       | ETN 1         |
| Terminal Type                  | EN taper post |
| Hold Down                      | Korean B1     |
| Weights (subject of variation) | 21.40 kg      |