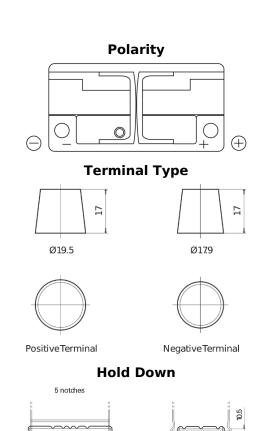

## **Excell EB1100**

| Part number                    | EB1100        |
|--------------------------------|---------------|
| Technology                     | Flooded       |
| EAN/GTIN                       | 3661024036238 |
| Voltage                        | 12 V          |
| Capacity                       | 110.0 Ah      |
| CCA                            | 850 A         |
| Length                         | 392 mm        |
| Width                          | 175 mm        |
| Height                         | 190 mm        |
| Box size                       | L06           |
| Polarity                       | ETN 0         |
| Terminal Type                  | EN taper post |
| Hold Down                      | B13           |
| Weights (subject of variation) | 26.30 kg      |
|                                |               |