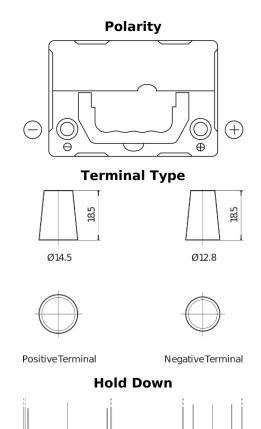

## **Excell EB356**

| Part number                    | EB356          |
|--------------------------------|----------------|
| Technology                     | Flooded        |
| EAN/GTIN                       | 3661024034333  |
| Voltage                        | 12 V           |
| Capacity                       | 35.0 Ah        |
| CCA                            | 240 A          |
| Length                         | 187 mm         |
| Width                          | 127 mm         |
| Height                         | 220 mm         |
| Box size                       | B19            |
| Polarity                       | ETN 0          |
| Terminal Type                  | JIS taper post |
| Hold Down                      | В0             |
| Weights (subject of variation) | 8.90 kg        |