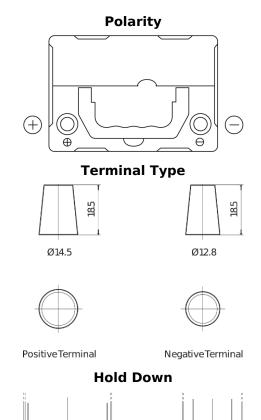

## **Excell EB357**

| Part number                    | EB357          |
|--------------------------------|----------------|
| Technology                     | Flooded        |
| EAN/GTIN                       | 3661024034340  |
| Voltage                        | 12 V           |
| Capacity                       | 35.0 Ah        |
| CCA                            | 240 A          |
| Length                         | 187 mm         |
| Width                          | 127 mm         |
| Height                         | 220 mm         |
| Box size                       | B19            |
| Polarity                       | ETN 1          |
| Terminal Type                  | JIS taper post |
| Hold Down                      | В0             |
| Weights (subject of variation) | 8.90 kg        |