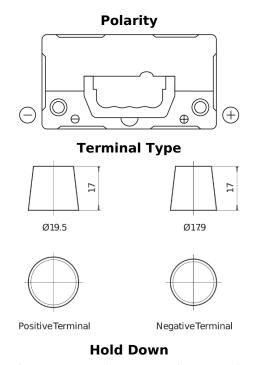

## **Excell EB454**

| Part number                    | EB454         |
|--------------------------------|---------------|
| Technology                     | Flooded       |
| EAN/GTIN                       | 3661024034371 |
| Voltage                        | 12 V          |
| Capacity                       | 45.0 Ah       |
| CCA                            | 330 A         |
| Length                         | 237 mm        |
| Width                          | 127 mm        |
| Height                         | 227 mm        |
| Box size                       | B24           |
| Polarity                       | ETN 0         |
| Terminal Type                  | EN taper post |
| Hold Down                      | В0            |
| Weights (subject of variation) | 11.40 kg      |