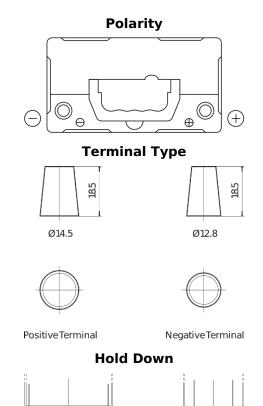

## **Product overview**

**Batteries for Cars** 

| Part number                    | EB456          |
|--------------------------------|----------------|
| Technology                     | Flooded        |
| EAN/GTIN                       | 3661024034357  |
| Voltage                        | 12 V           |
| Capacity                       | 45.0 Ah        |
| CCA                            | 330 A          |
| Length                         | 237 mm         |
| Width                          | 127 mm         |
| Height                         | 227 mm         |
| Box size                       | B24            |
| Polarity                       | ETN 0          |
| Terminal Type                  | JIS taper post |
| Hold Down                      | В0             |
| Weights (subject of variation) | 11.40 kg       |