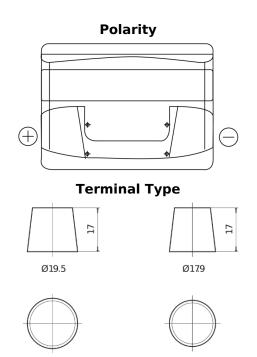

## **Excell EB501**

| Part number                    | EB501         |
|--------------------------------|---------------|
| Technology                     | Flooded       |
| EAN/GTIN                       | 3661024034524 |
| Voltage                        | 12 V          |
| Capacity                       | 50.0 Ah       |
| CCA                            | 450 A         |
| Length                         | 207 mm        |
| Width                          | 175 mm        |
| Height                         | 190 mm        |
| Box size                       | L01           |
| Polarity                       | ETN 1         |
| Terminal Type                  | EN taper post |
| Hold Down                      | B13           |
| Weights (subject of variation) | 12.20 kg      |

## **Hold Down**

PositiveTerminal

NegativeTerminal

Design, features and specifications are subject to change without notice. We disclaim any representation or warranty, express or implied, concerning the data or recommendations, and in no event shall be liable for any loss or damage claimed to have arisen as a result. Some products may not be available in your local market.