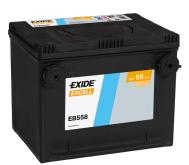

## **Excell EB558**

| Part number                    | EB558           | Polarity                 |
|--------------------------------|-----------------|--------------------------|
| Technology                     | Flooded         |                          |
| EAN/GTIN                       | 3661024037419   |                          |
| Voltage                        | 12 V            |                          |
| Capacity                       | 55.0 Ah         |                          |
| CCA                            | 620 A           |                          |
| Length                         | 230 mm          | Terminal Type            |
| Width                          | 180 mm          |                          |
| Height                         | 186 mm          | 3/8 - 16<br>THREAD DEPTH |
| Box size                       | G75             | (( () (POS AND NEG)      |
| Polarity                       | ETN 1           |                          |
| Terminal Type                  | SAE S 3/8" side |                          |
|                                | Terminal        | Hold Down                |
| Hold Down                      | B7              |                          |
| Weights (subject of variation) | 14.20 kg        |                          |