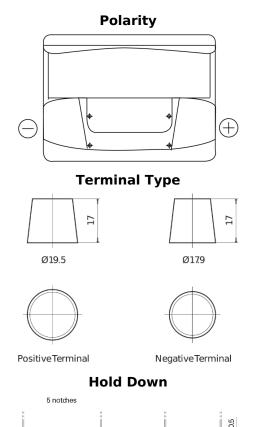

## **Excell EB602**

| Part number                    | EB602         |
|--------------------------------|---------------|
| Technology                     | Flooded       |
| EAN/GTIN                       | 3661024034630 |
| Voltage                        | 12 V          |
| Capacity                       | 60.0 Ah       |
| CCA                            | 540 A         |
| Length                         | 242 mm        |
| Width                          | 175 mm        |
| Height                         | 175 mm        |
| Box size                       | LB2           |
| Polarity                       | ETN 0         |
| Terminal Type                  | EN taper post |
| Hold Down                      | B13           |
| Weights (subject of variation) | 12.90 kg      |