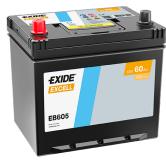

## **Excell EB605**

| Part number                    | EB605         |
|--------------------------------|---------------|
| Technology                     | Flooded       |
| EAN/GTIN                       | 3661024034425 |
| Voltage                        | 12 V          |
| Capacity                       | 60.0 Ah       |
| CCA                            | 480 A         |
| Length                         | 230 mm        |
| Width                          | 173 mm        |
| Height                         | 222 mm        |
| Box size                       | D23           |
| Polarity                       | ETN 1         |
| Terminal Type                  | EN taper post |
| Hold Down                      | Korean B1     |
| Weights (subject of variation) | 14.60 kg      |

## 

PositiveTerminal NegativeTerminal

Hold Down

Design, features and specifications are subject to change without notice. We disclaim any representation or warranty, express or implied, concerning the data or recommendations, and in no event shall be liable for any loss or damage claimed to have arisen as a result. Some products may not be available in your local market.