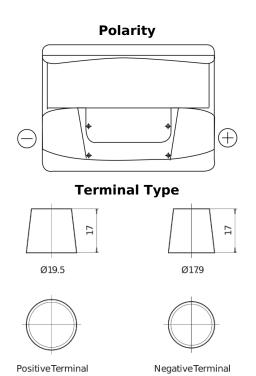

## **Excell EB620**

| Part number                    | EB620         |
|--------------------------------|---------------|
| Technology                     | Flooded       |
| EAN/GTIN                       | 3661024034531 |
| Voltage                        | 12 V          |
| Capacity                       | 62.0 Ah       |
| CCA                            | 540 A         |
| Length                         | 242 mm        |
| Width                          | 175 mm        |
| Height                         | 190 mm        |
| Box size                       | L02           |
| Polarity                       | ETN 0         |
| Terminal Type                  | EN taper post |
| Hold Down                      | B13           |
| Weights (subject of variation) | 14.20 kg      |