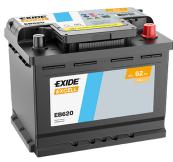

## **Excell EB620**

| Part number                    | EB620         |
|--------------------------------|---------------|
| Technology                     | Flooded       |
| EAN/GTIN                       | 3661024034531 |
| Voltage                        | 12 V          |
| Capacity                       | 62.0 Ah       |
| CCA                            | 540 A         |
| Length                         | 242 mm        |
| Width                          | 175 mm        |
| Height                         | 190 mm        |
| Box size                       | L02           |
| Polarity                       | ETN 0         |
| Terminal Type                  | EN taper post |
| Hold Down                      | B13           |
| Weights (subject of variation) | 14.20 kg      |