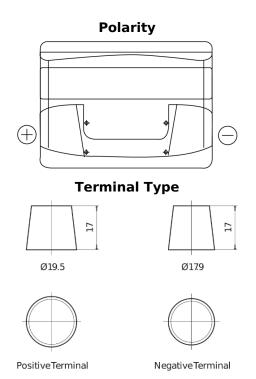

## **Excell EB621**

| Part number                    | EB621         |
|--------------------------------|---------------|
| Technology                     | Flooded       |
| EAN/GTIN                       | 3661024034548 |
| Voltage                        | 12 V          |
| Capacity                       | 62.0 Ah       |
| CCA                            | 540 A         |
| Length                         | 242 mm        |
| Width                          | 175 mm        |
| Height                         | 190 mm        |
| Box size                       | L02           |
| Polarity                       | ETN 1         |
| Terminal Type                  | EN taper post |
| Hold Down                      | B13           |
| Weights (subject of variation) | 14.20 kg      |

co. We disclaim any representation or

**Hold Down** 

5 notches

Design, features and specifications are subject to change without notice. We disclaim any representation or warranty, express or implied, concerning the data or recommendations, and in no event shall be liable for any loss or damage claimed to have arisen as a result. Some products may not be available in your local market.