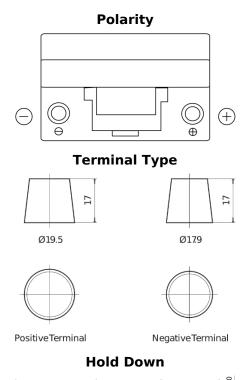

## **Excell EB704**

| Part number                    | EB704         |
|--------------------------------|---------------|
| Technology                     | Flooded       |
| EAN/GTIN                       | 3661024034432 |
| Voltage                        | 12 V          |
| Capacity                       | 70.0 Ah       |
| CCA                            | 540 A         |
| Length                         | 270 mm        |
| Width                          | 173 mm        |
| Height                         | 222 mm        |
| Box size                       | D26           |
| Polarity                       | ETN 0         |
| Terminal Type                  | EN taper post |
| Hold Down                      | Korean B1+B6  |
| Weights (subject of variation) | 16.10 kg      |